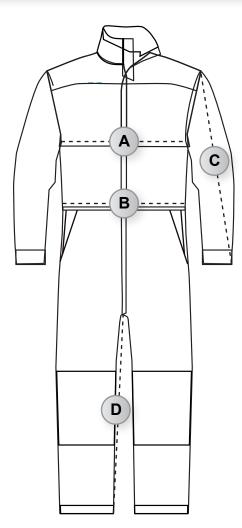

## **Garment measurements**

|   |               | xxs | XS | S  | М  | L  | XL | 2XL | 3XL |
|---|---------------|-----|----|----|----|----|----|-----|-----|
| A | ½ Chest       | 55  | 58 | 61 | 64 | 67 | 70 | 74  | 78  |
| В | ½ Waist       | 41  | 44 | 47 | 50 | 53 | 56 | 60  | 64  |
| C | Sleeve length | 61  | 61 | 62 | 63 | 64 | 65 | 66  | 67  |
| D | Inseam        | 74  | 74 | 75 | 76 | 77 | 78 | 79  | 80  |