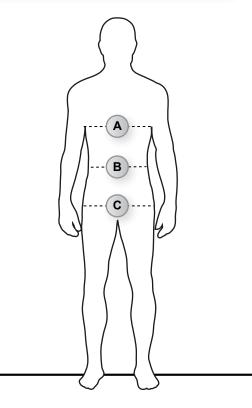

## **Body measurements**

|   |       | XXS | XS | S  | M  | L   | XL  | 2XL | 3XL | 4XL |
|---|-------|-----|----|----|----|-----|-----|-----|-----|-----|
| A | Chest | 80  | 86 | 92 | 98 | 104 | 110 | 118 | 124 | 132 |
| В | Waist | 68  | 74 | 80 | 86 | 92  | 99  | 106 | 114 | 122 |
| C | Hip   | 86  | 90 | 94 | 98 | 102 | 106 | 110 | 114 | 118 |

Measurements in the tables are centimeters.

Measurements are body measurements.

Measure yourself with underwear on. Keep tape firmly (not tight) level and straight.

**Chest (body) -** Measure around your chest, which is the highest part of the chest.

**Waist** - Measure around your natural waistline, whch is the smallest area of the waist.

**Hip** - Stand with feet together and measure over the widest part of the hip.