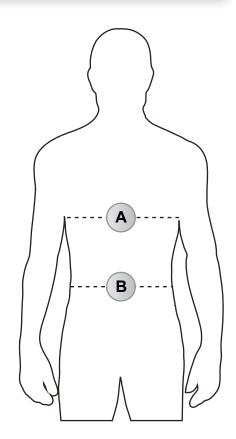

## **Body measurements**

|   | Size (cm) | XS | S  | M  | L   | XL   | 2XL | 3XL   |
|---|-----------|----|----|----|-----|------|-----|-------|
| A | Chest     | 86 | 92 | 98 | 104 | 110  | 116 | 122   |
| В | Waist     | 74 | 80 | 86 | 92  | 98,5 | 106 | 113,5 |

Measure yourself with underwear on. Keep tape firmly (not tight) level and straight.

**Chest (body)** - Measure around your chest, which is the highest part of the chest.

**Waist (body)** - Measure around your natural waistline, which is the smallest area of the waist.