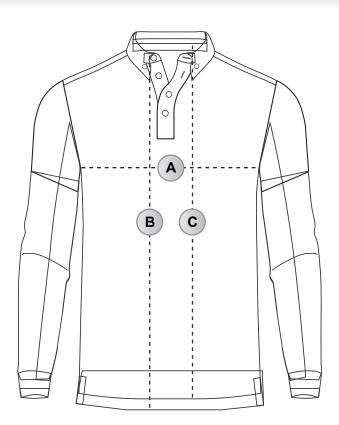

## **Garment measurements**

|   | Size (cm)    | XS | S  | M  | L  | XL | 2XL | 3XL |
|---|--------------|----|----|----|----|----|-----|-----|
| A | ½ Chest      | 46 | 49 | 52 | 55 | 58 | 61  | 65  |
| B | Front length | 67 | 69 | 71 | 73 | 75 | 77  | 79  |
| C | Back length  | 69 | 71 | 73 | 75 | 77 | 79  | 81  |