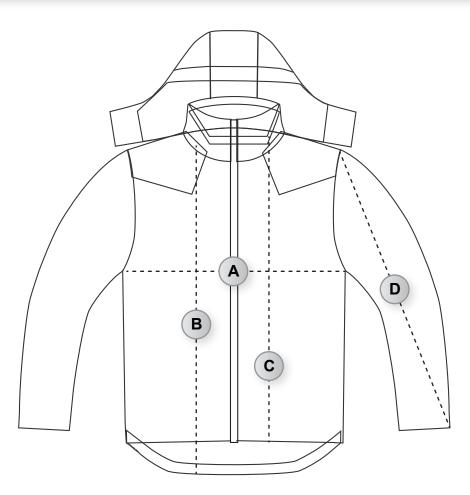

## **Garment measurements**

|   | Size (cm)     | xs | S  | M  | L  | XL | 2XL | 3XL | 4XL |
|---|---------------|----|----|----|----|----|-----|-----|-----|
| A | ½ Chest       | 55 | 58 | 61 | 64 | 67 | 70  | 74  | 78  |
| B | Front length  | 73 | 75 | 77 | 79 | 81 | 83  | 84  | 85  |
| C | Back length   | 79 | 81 | 83 | 86 | 88 | 90  | 91  | 92  |
| D | Sleeve length | 67 | 68 | 69 | 70 | 71 | 72  | 73  | 74  |