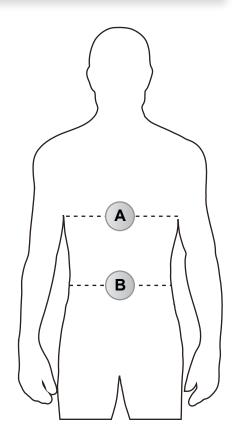

## **Body measurements**

|   | Size (cm) | XS | S  | M  | L   | XL   | 2XL | 3XL   | 4XL |
|---|-----------|----|----|----|-----|------|-----|-------|-----|
| A | Chest     | 86 | 92 | 98 | 104 | 110  | 116 | 122   | 128 |
| В | Waist     | 74 | 80 | 86 | 92  | 98,5 | 106 | 113,5 | 121 |

Measure yourself with underwear on. Keep tape firmly (not tight) level and straight.

**Chest (body)** - Measure around your chest, which is the highest part of the chest.

**Waist (body)** - Measure around your natural waistline, which is the smallest area of the waist.