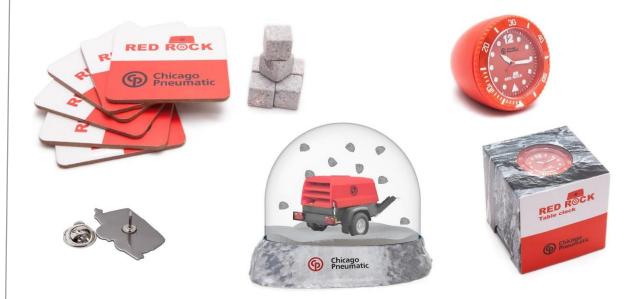

## REQUEST

"We have a new CP product. The Red Rock. Some nice gift ideas is what we need. Want to keep it 5-10 EURO. Some type of engraved red rock or something."

### SUGGESTION

The Profile Store suggested lots of different items inspired by the Red Rock. 500 pieces coasters, pins and clocks were orders. Delivery time around 2-3 months