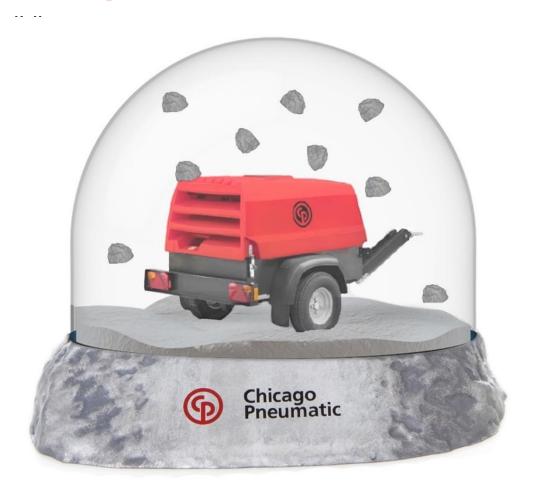

## REQUEST

"We have a new CP product. The Red Rock. Some nice gift ideas is what we need. Want to keep it 5-10 EURO. Some type of engraved red rock or something."

### SUGGESTION

The Profile Store suggested lots of different items inspired by the Red Rock. 500 pieces coasters, pins and clocks were orders. Delivery time around 2-3 months